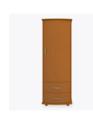

## camelot Single Wardrobe 1 Drawer, 1 Door

Combining the romance of a bygone era with a contemporary twist, the fluid lines and sensuously curved fronts of the Camelot Collection bring a modern edge to a classic design. Select from a range of stylish hardware options to accentuate the sinuous curves.

Model: CAWR11R 24.5W 25D 70.5H

**Durable Finish** Kwalu's proprietary finish doesn't have any of the drawbacks of wood. The finish is moisture impervious, easy to clean and maintenance-free.

**Curved Front** The graceful curved front is a signature Camelot feature.