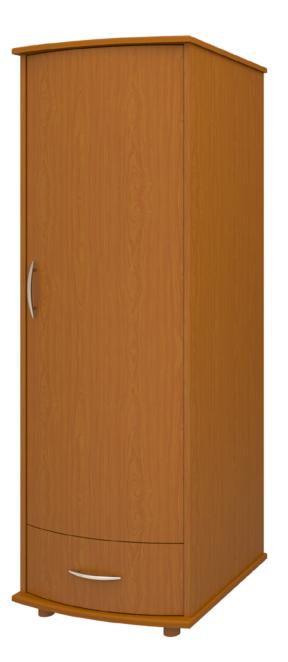

## camelot Single Wardrobe 1 Drawer, 1 Door

Combining the romance of a bygone era with a contemporary twist, the fluid lines and sensuously curved fronts of the Camelot Collection bring a modern edge to a classic design. Select from a range of stylish hardware options to accentuate the sinuous curves.

Model: CAWR11R 24.5W 25D 70.5H

**Durable Finish** Kwalu's proprietary finish doesn't have any of the drawbacks of wood. The finish is moisture impervious, easy to clean and maintenance-free.

**Curved Front** The graceful curved front is a signature Camelot feature.