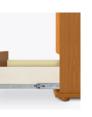

Door Hinges 165° self-closing, inset hinges provide a smooth motion when opening and closing the doors.

Drawers Are constructed with both dowel and mechanical fasteners for additional strength. Ball bearing removable slides are fully extendable.