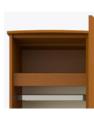

**Clothes Rod** Standard clothing rod may be attached at ADA height of 48" from the floor.

Other Wardrobe Styles Camelot wardrobes included a number of Single and Double styles.

CAWR11L 24.5W 25D 70.5H

24.5W 25D 70.5H