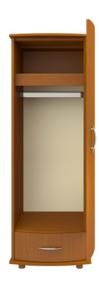

**Clothes Rod** Standard clothing rod may be attached at ADA height of 48" from the floor.

Other Wardrobe Styles Camelot wardrobes included a number of Single and Double styles.

CAWR11L 24.5W 25D 70.5H

24.5W 25D 70.5H