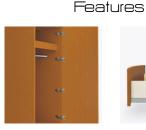

Door Hinges 165° self-closing, inset hinges provide a smooth motion when opening and closing the doors.

Drawers Are constructed with both dowel and mechanical fasteners for additional strength. Ball bearing removable slides are fully extendable.

**Clothes Rod** Standard clothing rod may be attached at ADA height of 48" from the floor.

Other Wardrobe Styles Camelot wardrobes included a number of Single and Double styles.

CAWR11L 24.5W 25D 70.5H

24.5W 25D 70.5H